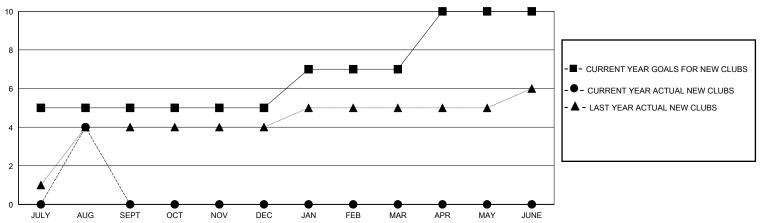

## GOALS AND ACTUAL NEW CLUBS CUMULATIVE

## District 321A3

Results as of: 8/31/2024

| GMT: | LOCATION INDIA | GMT CA |
|------|----------------|--------|
|      |                |        |

| Clubs                 |               |           |               | Members               |                        |                         |                                                    |  |
|-----------------------|---------------|-----------|---------------|-----------------------|------------------------|-------------------------|----------------------------------------------------|--|
| RESULTS FOR 2024-2025 |               |           |               | RESULTS FOR 2024-2025 |                        |                         |                                                    |  |
| QUARTER               | NEW CLUB GOAL | NEW CLUBS | DROPPED CLUBS | QUARTER MEME          | BER GROWTH NET<br>GOAL | MEMBER GROWTH<br>ACTUAL | DROPPED<br>MEMBERS ACTUAL<br>(including transfers) |  |
| JULY/AUG/SEPT         | 5             | 4         | 0             | JULY/AUG/SEPT         | 100                    | 141                     | 75                                                 |  |
| OCT/NOV/DEC           | 0             | 0         | 0             | OCT/NOV/DEC           | 50                     | 0                       | 0                                                  |  |
| JAN/FEB/MAR           | 2             | 0         | 0             | JAN/FEB/MAR           | 50                     | 0                       | 0                                                  |  |
| APR/MAY/JUNE          | 3             | 0         | 0             | APR/MAY/JUNE          | 150                    | 0                       | 0                                                  |  |