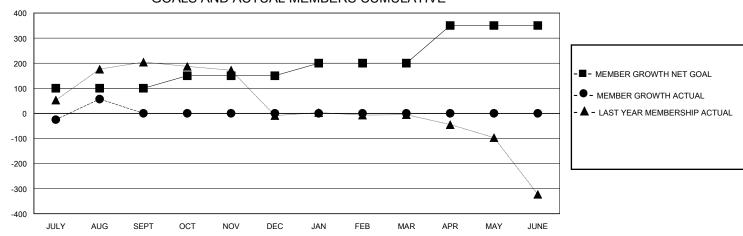

## GOALS AND ACTUAL MEMBERS CUMULATIVE

| DROPPED CLUBS: 0        |         | 17 CLUBS OF 127 ADDED 1 OR MORE<br>NEW MEMBERS | GENDER DISTRIBUTION  MALE 1,815 (80.45%) |              |     |
|-------------------------|---------|------------------------------------------------|------------------------------------------|--------------|-----|
| DROPPED MEMBERS         |         |                                                | FEMALE                                   | 440 (19.50%) |     |
| DECEASED                | 0       | CLICK HERE FOR CUMULATIVE                      | TOTAL FAMILY UNIT MEMBERS                |              | 896 |
| CLUB CANCELLED<br>OTHER | 0<br>75 | MEMBERSHIP DATA                                | FAMILY MEMBERS PAYING HALF               |              | 552 |
| TOTAL                   | 75      |                                                |                                          |              |     |

## District 321A3

Results as of: 8/31/2024

| GMT: | LOCATION INDIA | GMT CA |
|------|----------------|--------|
|      |                |        |

| Clubs                 |               |           |               | Members               |                        |                         |                                                    |  |
|-----------------------|---------------|-----------|---------------|-----------------------|------------------------|-------------------------|----------------------------------------------------|--|
| RESULTS FOR 2024-2025 |               |           |               | RESULTS FOR 2024-2025 |                        |                         |                                                    |  |
| QUARTER               | NEW CLUB GOAL | NEW CLUBS | DROPPED CLUBS | QUARTER MEME          | BER GROWTH NET<br>GOAL | MEMBER GROWTH<br>ACTUAL | DROPPED<br>MEMBERS ACTUAL<br>(including transfers) |  |
| JULY/AUG/SEPT         | 5             | 4         | 0             | JULY/AUG/SEPT         | 100                    | 141                     | 75                                                 |  |
| OCT/NOV/DEC           | 0             | 0         | 0             | OCT/NOV/DEC           | 50                     | 0                       | 0                                                  |  |
| JAN/FEB/MAR           | 2             | 0         | 0             | JAN/FEB/MAR           | 50                     | 0                       | 0                                                  |  |
| APR/MAY/JUNE          | 3             | 0         | 0             | APR/MAY/JUNE          | 150                    | 0                       | 0                                                  |  |